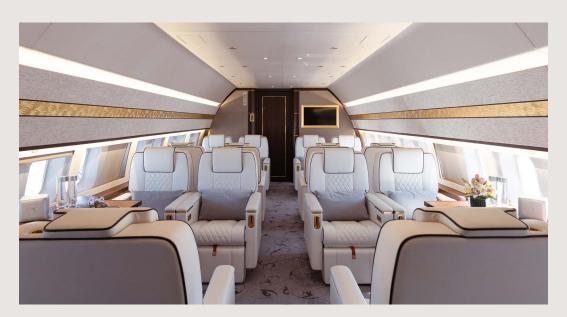

# A6 RJF

The RJF, RoyalJet's latest acquisition, boasts 19 passenger VVIP interior with a forward crew rest area, an aft stateroom with expansive ensuite VIP lavatory and shower, and a first-class lounge. Finished with custom-made materials and state-of-the-art design configuration, the BBJ is designed for the best functionality and maximum comfort.

The BBJ's first-class lounge area is equipped with a custom liner system, CMS-controlled electric window shades, VIP-style custom carpet, LED reading, table lights, and wash lighting with customized mood presets among others.

It also has a 32-inch monitor, cabinets with two pullout tables on each side, hanging storage, and active emergency exits on both sides.

The aft stateroom is fitted with CMS-controlled electric window shades, VIP-style custom carpet, wash lighting, and a 42-inch monitor.