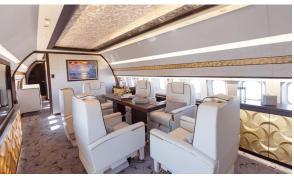

The BBJ's first-class lounge area is equipped with a custom liner system, CMS-controlled electric window shades, VIP-style custom carpet, LED reading, table lights, and wash lighting with customized mood presets among others.

It also has a 32-inch monitor, cabinets with two pullout tables on each side, hanging storage, and active emergency exits on both sides.

The aft stateroom is fitted with CMS-controlled electric window shades, VIP-style custom carpet, wash lighting, and a 42-inch monitor.