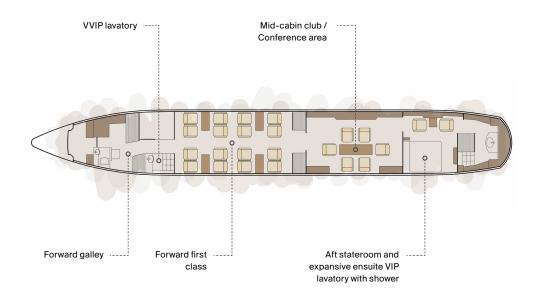

#### **DAY CONFIGURATION**

# A6 RJF

The RJF, RoyalJet's latest acquisition, boasts 19 passenger VVIP interior with a forward crew rest area, an aft stateroom with expansive ensuite VIP lavatory and shower, and a first-class lounge. Finished with custom-made materials and state-of-the-art design configuration, the BBJ is designed for the best functionality and maximum comfort.

There's also the under-bed storage, a nightstand with storage, and a full-height closet with storage among others. In the rear of the plane is the expansive ensuite VIP lavatory complete with a rectangular shower.