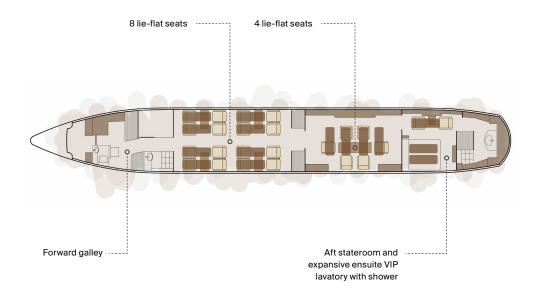

# **NIGHT CONFIGURATION**

# **SPECIFICATIONS**

BEDROOM: 1 Bedroom (back)

SEAT TO BED:

13 lie-flat seats

There's also the under-bed storage, a nightstand with storage, and a full-height closet with storage among others. In the rear of the plane is the expansive ensuite VIP lavatory complete with a rectangular shower.