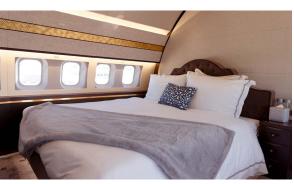

There's also the under-bed storage, a nightstand with storage, and a full-height closet with storage among others. In the rear of the plane is the expansive ensuite VIP lavatory complete with a rectangular shower.

The BBJ has spacious cabins with luxurious amenities such as fully reclining seats, and a private sleeping area, and is designed to fly at high speeds with long-range capacity, allowing it to cover long distances quickly and efficiently. The BBJ is built to the highest safety standards and has been tested to ensure its reliability.

# **SPECIFICATIONS**

BEDROOM: 1 Bedroom (back)

SEAT TO BED:

13 lie-flat seats