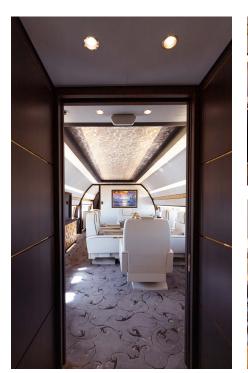

It also has a 32-inch monitor, cabinets with two pullout tables on each side, hanging storage, and active emergency exits on both sides.

The aft stateroom is fitted with CMS-controlled electric window shades, VIP-style custom carpet, wash lighting, and a 42-inch monitor.

There's also the under-bed storage, a nightstand with storage, and a full-height closet with storage among others. In the rear of the plane is the expansive ensuite VIP lavatory complete with a rectangular shower.