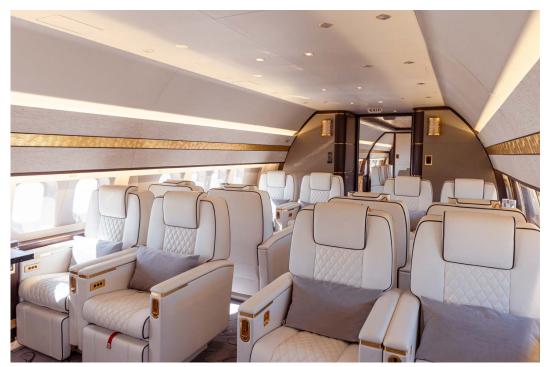

The BBJ's first-class lounge area is equipped with a custom liner system, CMS-controlled electric window shades, VIP-style custom carpet, LED reading, table lights, and wash lighting with customized mood presets among others.

It also has a 32-inch monitor, cabinets with two pullout tables on each side, hanging storage, and active emergency exits on both sides.

The aft stateroom is fitted with CMS-controlled electric window shades, VIP-style custom carpet, wash lighting, and a 42-inch monitor.