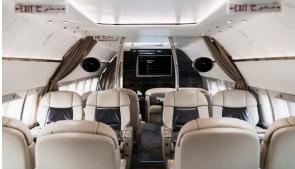

## A6 RJY

This beautiful aircraft offers a forward VVIP lounge (majlis) and VIP lavatory, forward and aft galleys, mid-cabin club / conference groupings and aft business class and standard class seating.

A comprehensive reconfiguration and refurbishment was completed on this aircraft in 2010 utilizing premium materials and state-of-the-art systems. It features Swift Broadband WiFi, a modern IFE System, mood lighting controls (which include a starlit night sky option) and a high-quality sound system with overhead speakers and subwoofers.

HEPA filtration is also featured, which optimizes health and comfort, leaving passengers more relaxed and fresh upon reaching their destination.

The cabin configuration offers seats for up to 40 passengers, and the aircraft is also capable of being converted into Medevac configuration via the installation of up to two ICU modules.

For a restful and comfortable trip overnight or at any time of the flight, this aircraft offers two single sleeper divans, 18 lie-flat seats and 4 seats reclinable to 120°.