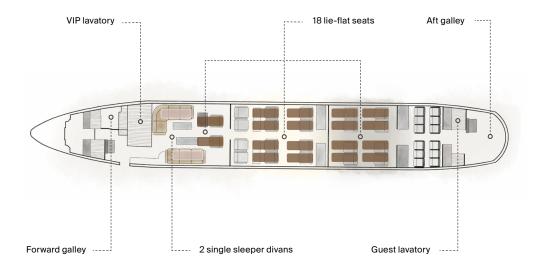

For a restful and comfortable trip overnight or at any time of the flight, this aircraft offers two single sleeper divans, 18 lie-flat seats and 4 seats reclinable to 120°.

#### NIGHT CONFIGURATION

#### SPECIFICATIONS

SEAT TO BED:

20 beds;

18 lie-flat seats

2 single sleeper divans

SEAT RECLINE:

4 Business seats with 120° recline 12 Standard seats with 45° recline with no foot rest