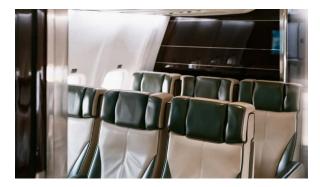

For a restful and comfortable trip overnight or at any time of the flight, this aircraft offers two single sleeper divans, 18 lie-flat seats and 4 seats reclinable to 120°.

#### SPECIFICATIONS

| CONFIGURATION:    | 40 Seats; 22 VIP, 12 Standard, 6 on divan                                                     |
|-------------------|-----------------------------------------------------------------------------------------------|
| RANGE:            | 9.5+ hours                                                                                    |
| LUGGAGE CAPACITY: | 65-100 suitcases subject to weight and size                                                   |
| ENTERTAINMENT:    | Modern IFE System, High-quality sound system with overhead speakers and subwoofers, World Map |
| CONNECTIVITY:     | Swift Broadband WiFi, Cabin Satellite Phone, Fax                                              |
| OTHER:            | HEPA filtration                                                                               |