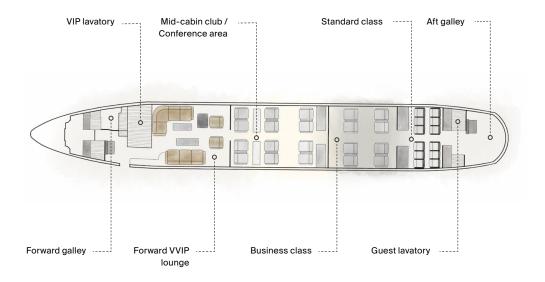

## A6 RJY

This beautiful aircraft offers a forward VVIP lounge (majlis) and VIP lavatory, forward and aft galleys, mid-cabin club / conference groupings and aft business class and standard class seating.

#### DAY CONFIGURATION

#### SPECIFICATIONS

| CONFIGURATION:    | 40 Seats; 22 VIP, 12 Standard, 6 on divan                                                     |
|-------------------|-----------------------------------------------------------------------------------------------|
| RANGE:            | 9.5+ hours                                                                                    |
| LUGGAGE CAPACITY: | 65-100 suitcases subject to weight and size                                                   |
| ENTERTAINMENT:    | Modern IFE System, High-quality sound system with overhead speakers and subwoofers, World Map |
| CONNECTIVITY:     | Swift Broadband WiFi, Cabin Satellite Phone, Fax                                              |
| OTHER:            | HEPA filtration                                                                               |