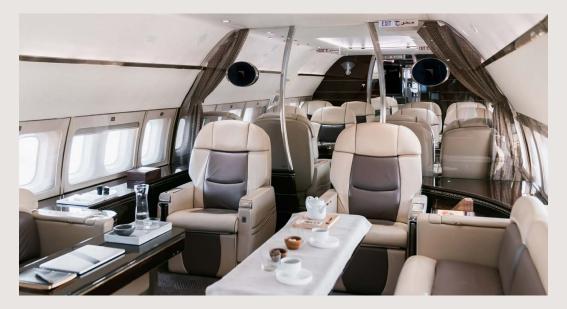

## A6 RJY

This beautiful aircraft offers a forward VVIP lounge (majlis) and VIP lavatory, forward and aft galleys, mid-cabin club / conference groupings and aft business class and standard class seating.

A comprehensive reconfiguration and refurbishment was completed on this aircraft in 2010 utilizing premium materials and state-of-the-art systems. It features Swift Broadband WiFi, a modern IFE System, mood lighting controls (which include a starlit night sky option) and a high-quality sound system with overhead speakers and subwoofers.

HEPA filtration is also featured, which optimizes health and comfort, leaving passengers more relaxed and fresh upon reaching their destination.

The cabin configuration offers seats for up to 40 passengers, and the aircraft is also capable of being converted into Medevac configuration via the installation of up to two ICU modules.