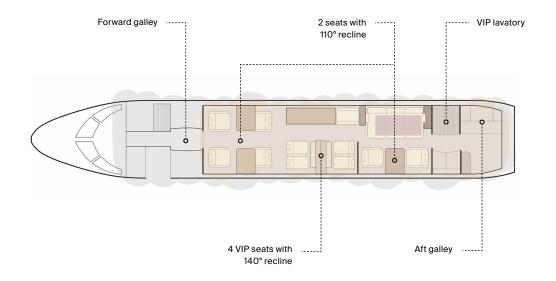

### **NIGHT CONFIGURATION**

#### **SPECIFICATIONS**

SEAT TO BED:

Single sleeper divan

SEAT RECLINE: 4 VIP seats with 140° recline

6 seats with 110° recline