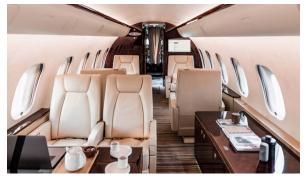

## A6 RJD

These beautiful aircraft are two of the youngest in our fleet, having joined us fresh from the factory in 2015. Their interiors are classically designed, with a forward galley, a forward club four grouping, a mid-cabin conference arrangement and an aft VVIP lounge (majlis) with a VIP lavatory.

The interiors of these aircraft were developed utilizing premium materials such as high end leathers and beautiful wood veneers. They also incorporate state of the art systems, including Swift Broadband WiFi, an iPad-controlled IFE System, mood lighting, and a high-quality sound system with overhead speakers and subwoofers.

The cabin configuration offers 13 passenger seats, via the forward club four, mid cabin conference four and the aft 3 place divan across from the club two.

For overnight or for rest at any time of the flight, this aircraft offers a single sleeper divan, 4 VIP seats which recline up to 140°, and 6 seats with 110° recline.