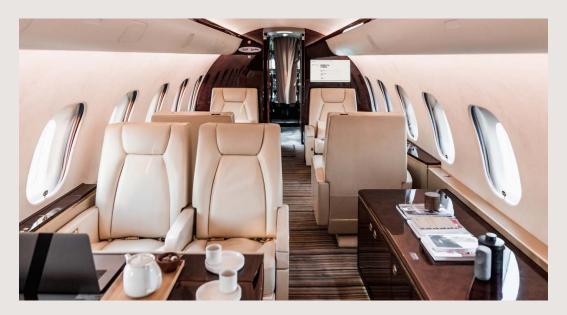

## A6 RJD

These beautiful aircraft are two of the youngest in our fleet, having joined us fresh from the factory in 2015. Their interiors are classically designed, with a forward galley, a forward club four grouping, a mid-cabin conference arrangement and an aft VVIP lounge (majlis) with a VIP lavatory.

The interiors of these aircraft were developed utilizing premium materials such as high end leathers and beautiful wood veneers. They also incorporate state of the art systems, including Swift Broadband WiFi, an iPad-controlled IFE System, mood lighting, and a high-quality sound system with overhead speakers and subwoofers.

These aircraft feature some of the lowest cabin altitudes in the industry, along with HEPA filters, which optimize health and comfort, leaving passengers more relaxed and fresh upon reaching their destination.