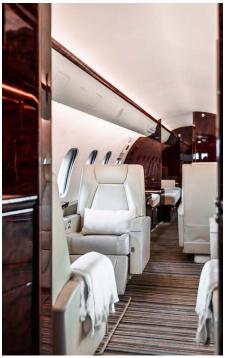

## A6 RJD

These beautiful aircraft are two of the youngest in our fleet, having joined us fresh from the factory in 2015. Their interiors are classically designed, with a forward galley, a forward club four grouping, a mid-cabin conference arrangement and an aft VVIP lounge (majlis) with a VIP lavatory.

The interiors of these aircraft were developed utilizing premium materials such as high end leathers and beautiful wood veneers. They also incorporate state of the art systems, including Swift Broadband WiFi, an iPad-controlled IFE System, mood lighting, and a high-quality sound system with overhead speakers and subwoofers.

The cabin configuration offers 13 passenger seats, via the forward club four, mid cabin conference four and the aft 3 place divan across from the club two.

For overnight or for rest at any time of the flight, this aircraft offers a single sleeper divan, 4 VIP seats which recline up to 140°, and 6 seats with 110° recline.