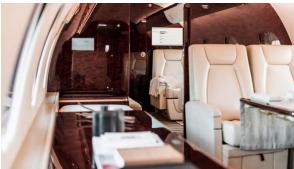

## A6 RJD

These beautiful aircraft are two of the youngest in our fleet, having joined us fresh from the factory in 2015. Their interiors are classically designed, with a forward galley, a forward club four grouping, a mid-cabin conference arrangement and an aft VVIP lounge (majlis) with a VIP lavatory.

The interiors of these aircraft were developed utilizing premium materials such as high end leathers and beautiful wood veneers. They also incorporate state of the art systems, including Swift Broadband WiFi, an iPad-controlled IFE System, mood lighting, and a high-quality sound system with overhead speakers and subwoofers.

The cabin configuration offers 13 passenger seats, via the forward club four, mid cabin conference four and the aft 3 place divan across from the club two.

For overnight or for rest at any time of the flight, this aircraft offers a single sleeper divan, 4 VIP seats which recline up to 140°, and 6 seats with 110° recline.