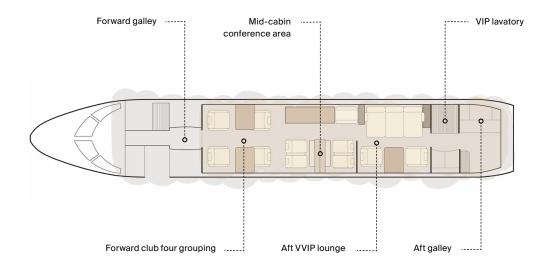

#### **DAY CONFIGURATION**

## A6 RJD

These beautiful aircraft are two of the youngest in our fleet, having joined us fresh from the factory in 2015. Their interiors are classically designed, with a forward galley, a forward club four grouping, a mid-cabin conference arrangement and an aft VVIP lounge (majlis) with a VIP lavatory.

The cabin configuration offers 13 passenger seats, via the forward club four, mid cabin conference four and the aft 3 place divan across from the club two.

For overnight or for rest at any time of the flight, this aircraft offers a single sleeper divan, 4 VIP seats which recline up to 140°, and 6 seats with 110° recline.