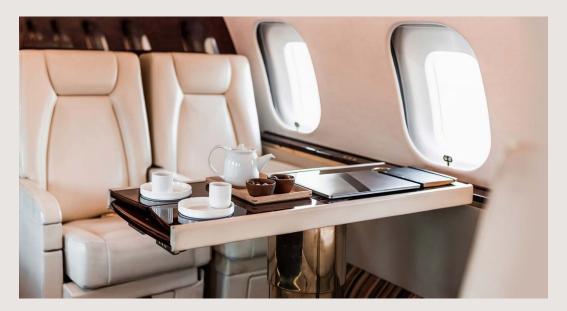

The interiors of these aircraft were developed utilizing premium materials such as high end leathers and beautiful wood veneers. They also incorporate state-of-the-art systems, including Swift Broadband WiFi, an iPad-controlled IFE System, mood lighting, and a high-quality sound system with overhead speakers and subwoofers.

These aircraft feature some of the lowest cabin altitudes in the industry, along with HEPA filters, which optimize health and comfort, leaving passengers more relaxed and fresh upon reaching their destination.