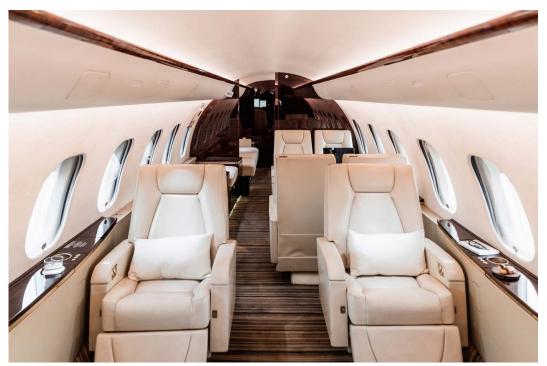

## A6 RJC

These beautiful aircraft are two of the youngest in our fleet, having joined us fresh from the factory in 2015. Their interiors are classically designed, with a forward galley, a forward club four grouping, a mid-cabin conference arrangement and an aft VVIP lounge (majlis) with a VIP lavatory.

The cabin configuration offers 13 passenger seats, via the forward club four, mid cabin conference four and the aft 3 place divan across from the club two.

For overnight or for rest at any time of the flight, this aircraft offers a single sleeper divan, 4 VIP seats which recline up to 140°, and 6 seats with 110° recline.

#### **DAY CONFIGURATION**