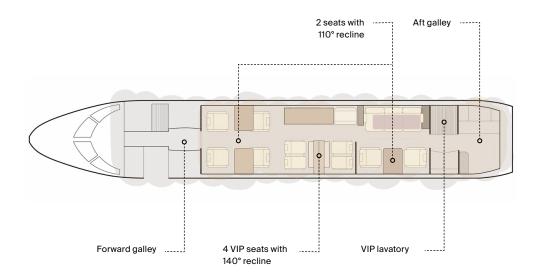

The cabin configuration offers 13 passenger seats, via the forward club four, mid cabin conference four and the aft 3 place divan across from the club two.

For overnight or for rest at any time of the flight, this aircraft offers a single sleeper divan, 4 VIP seats which recline up to 140°, and 6 seats with 110° recline.

### **NIGHT CONFIGURATION**

#### **SPECIFICATIONS**

SEAT TO BED:

Single sleeper divan

SEAT RECLINE: 4 VIP seats with 140° recline

6 seats with 110° recline