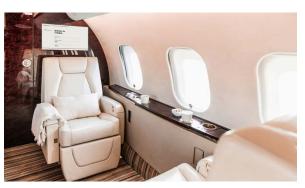

## A6 RJC

These beautiful aircraft are two of the youngest in our fleet, having joined us fresh from the factory in 2015. Their interiors are classically designed, with a forward galley, a forward club four grouping, a mid-cabin conference arrangement and an aft VVIP lounge (majlis) with a VIP lavatory.

The interiors of these aircraft were developed utilizing premium materials such as high end leathers and beautiful wood veneers. They also incorporate state-of-the-art systems, including Swift Broadband WiFi, an iPad-controlled IFE System, mood lighting, and a high-quality sound system with overhead speakers and subwoofers.

The cabin configuration offers 13 passenger seats, via the forward club four, mid cabin conference four and the aft 3 place divan across from the club two.

For overnight or for rest at any time of the flight, this aircraft offers a single sleeper divan, 4 VIP seats which recline up to 140°, and 6 seats with 110° recline.