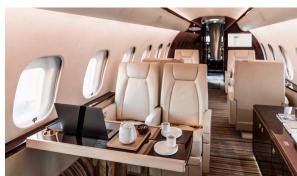

## A6 RJC

These beautiful aircraft are two of the youngest in our fleet, having joined us fresh from the factory in 2015. Their interiors are classically designed, with a forward galley, a forward club four grouping, a mid-cabin conference arrangement and an aft VVIP lounge (majlis) with a VIP lavatory.

The interiors of these aircraft were developed utilizing premium materials such as high end leathers and beautiful wood veneers. They also incorporate state-of-the-art systems, including Swift Broadband WiFi, an iPad-controlled IFE System, mood lighting, and a high-quality sound system with overhead speakers and subwoofers.

The cabin configuration offers 13 passenger seats, via the forward club four, mid cabin conference four and the aft 3 place divan across from the club two.

For overnight or for rest at any time of the flight, this aircraft offers a single sleeper divan, 4 VIP seats which recline up to 140°, and 6 seats with 110° recline.