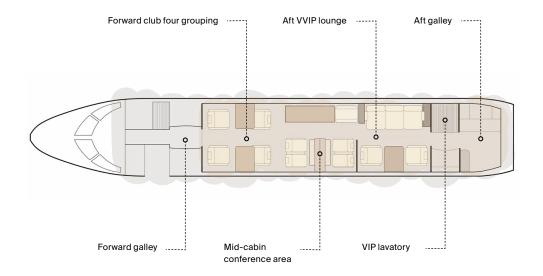

## A6 RJC

These beautiful aircraft are two of the youngest in our fleet, having joined us fresh from the factory in 2015. Their interiors are classically designed, with a forward galley, a forward club four grouping, a mid-cabin conference arrangement and an aft VVIP lounge (majlis) with a VIP lavatory.

#### **DAY CONFIGURATION**