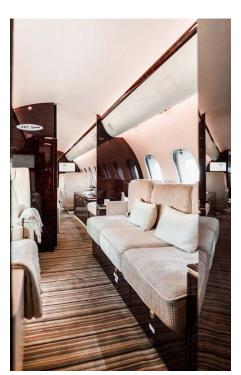

The interiors of these aircraft were developed utilizing premium materials such as high end leathers and beautiful wood veneers. They also incorporate state-of-the-art systems, including Swift Broadband WiFi, an iPad-controlled IFE System, mood lighting, and a high-quality sound system with overhead speakers and subwoofers.

These aircraft feature some of the lowest cabin altitudes in the industry, along with HEPA filters, which optimize health and comfort, leaving passengers more relaxed and fresh upon reaching their destination.